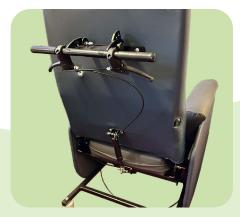

### Supreme Adjusta | options

Removable Arm to enable side transfer and seat width adjustability

Optional Removable Adjustable Angle Footplate

Easily Adjustable Back Angle

Optional Adjustable Position Push Handle

Removable Seat Cushion which is depth adjustable

Optional Back Angle control using lever and gas spring

Optional high risk Coolgel cushion

**Optional Head Cushion** 

Standard specification includes 4 swivel 4" diameter castors with the 2 at the rear lockable