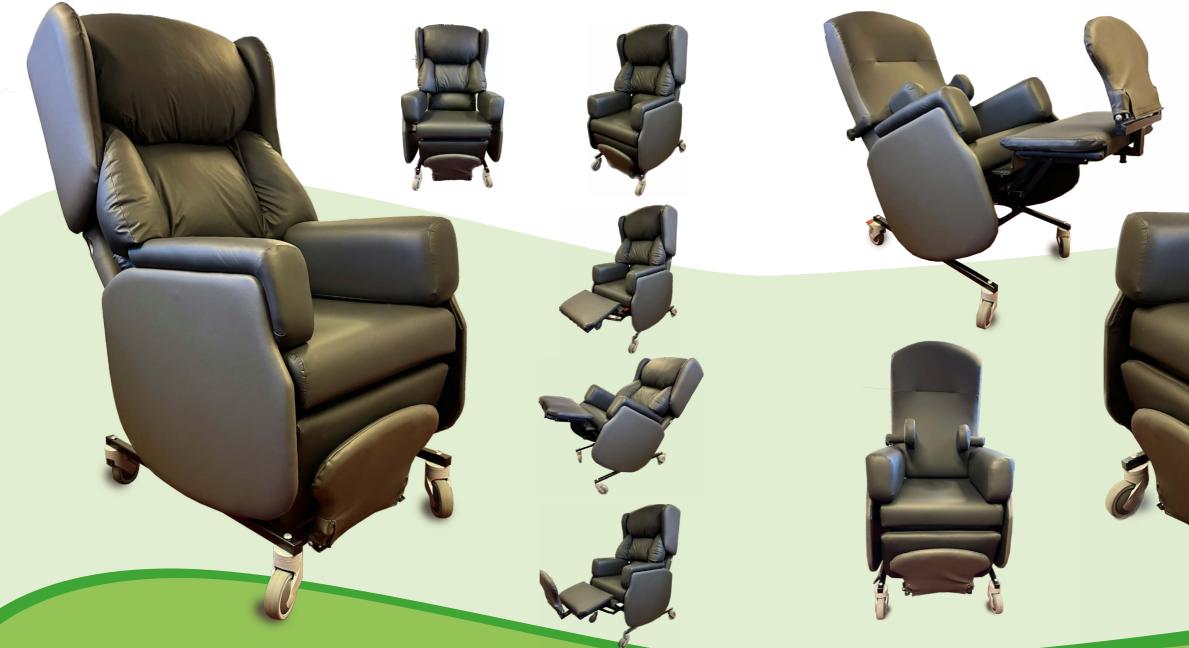

## Supreme Adjusta Care Chair

Firm Back

Quick Delivery -Great Value

Soft Lateral Back

The Supreme Adjusta is a Quick Delivery Care Chair with a large range of dimensional options.

# Soft Lateral Back

## Supreme Adjusta Firm Back



#### Features

- Seat Width adjustable and arm removable
- <sup>2</sup> Removable, height adjustable and angle adjustable footplate is optional
- Thoracic supports are optional and can be used to support the body or the head as the support tubes are standard and integral to the back of the chair
- **4** Optional Coolgel seat for high risk
- pressure relief
- <sup>5</sup> Easily adjusted Back Angle as standard
- Alternate Back Angle control using a gas spring and lever mounted on the push handle
  Wide Leg rest
- Wide Leg rest
- <sup>®</sup> Leg rest with negative angle

- Seat Depth adjustable
- <sup>10</sup> Arm height adjustability is optional
- Waterfall back version with central lateral support cushion
- <sup>12</sup> Optional height adjustable push handle
- <sup>13</sup> Optional Wi