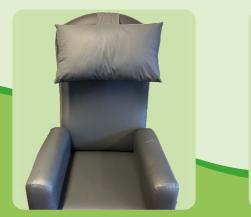

## Supreme Adjusta Care Chair

Firm Back

Quick Delivery -Great Value

Soft Lateral Back

The Supreme Adjusta is a Quick Delivery Care Chair with a large range of dimensional options.

## Supreme Adjusta Firm Back

Removable Seat Cushion which is depth adjustable

Optional Back Angle control using lever and gas spring

Optional high risk Coolgel cushion

**Optional Head Cushion** 

Standard specification includes 4 swivel 4" diameter castors with the 2 at the rear lockable