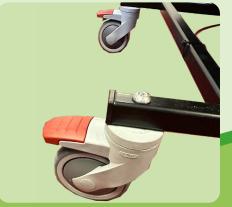

Removable Seat Cushion which is depth adjustable

Optional Back Angle control using lever and gas spring

Optional high risk Coolgel cushion

**Optional Head Cushion** 

Standard specification includes 4 swivel 4" diameter castors with the 2 at the rear lockable