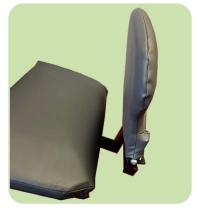

### Supreme Adjusta | options

Removable Arm to enable side transfer and seat width adjustability

Optional Removable Adjustable Angle Footplate

Easily Adjustable Back Angle

Optional Adjustable Position Push Handle