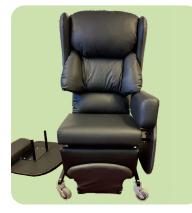

### Supreme Adjusta | options

Removable Arm to enable side transfer and seat width adjustability

Optional Removable Adjustable Angle Footplate

Easily Adjustable Back Angle

Optional Adjustable Position Push Handle