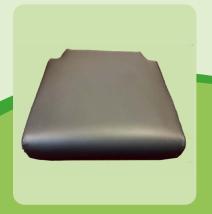

Removable Seat Cushion which is depth adjustable

Optional Back Angle control using lever and gas spring

Optional high risk Coolgel cushion

**Optional Head Cushion** 

Standard specification includes 4 swivel 4" diameter castors with the 2 at the rear lockable