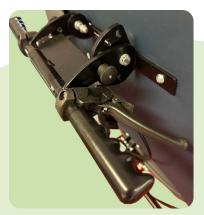

### Supreme Adjusta | options

Removable Arm to enable side transfer and seat width adjustability

Optional Removable Adjustable Angle Footplate

Easily Adjustable Back Angle

Optional Adjustable Position Push Handle

Removable Seat Cushion which is depth adjustable

Optional Back Angle control using lever and gas spring

Optional high risk Coolgel cushion

**Optional Head Cushion** 

Standard specification includes 4 swivel 4" diameter castors with the 2 at the rear lockable