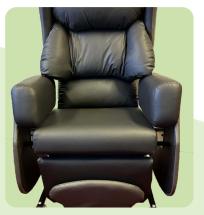

## Supreme Adjusta Care Chair

Firm Back

Quick Delivery -Great Value

Soft Lateral Back

The Supreme Adjusta is a Quick Delivery Care Chair with a large range of dimensional options.

## Supreme Adjusta Firm Back