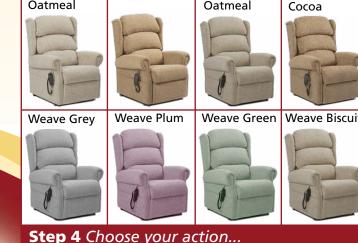

## Order by 11am, get your chair the next working day

Single motor tilt-in-space

**Dual motor** 

**Dual motor** tilt-in-space

Brecon - waterfall back

**Step 1** Choose your style...

Seat height: Seat width: Seat depth: Back heigth:

Standard

Seat width: Seat depth: Back heigth:

Brushstrokes

**Step 3** Choose your colour...

Plain Cocoa