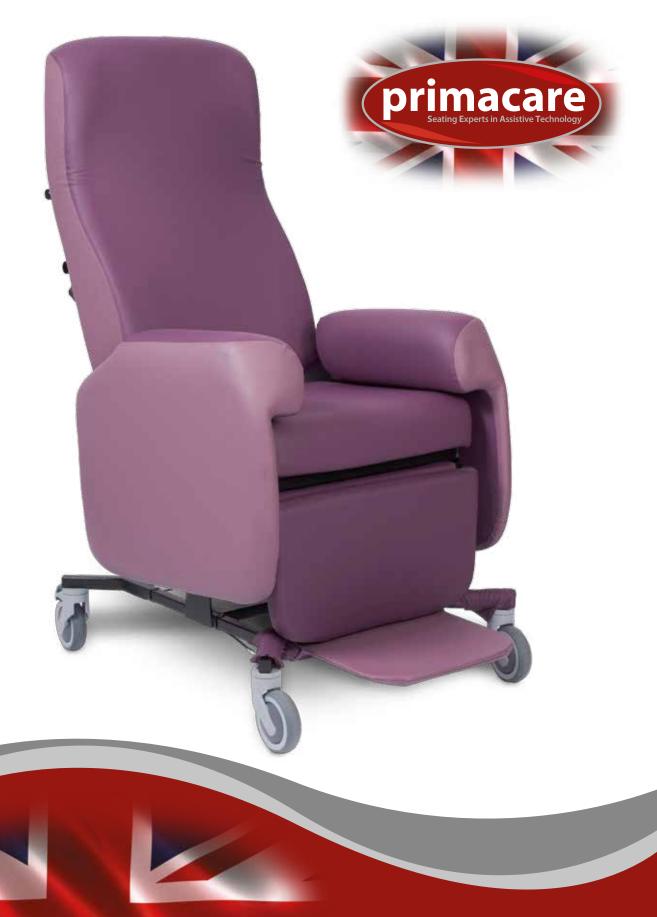

# **Florence**

Designed to maximise comfort, improve postural support and give choice of pressure management.

**BRITISH DESIGN - BRITISH MANUFACTURE** 

#### Fabric options

Can be made in any Crib 5 stretch fabric to enhance pressure relieving propeties on all contact surfaces.

Outer vinyl/fabric to Crib 5 anti MRSA waterproof.

Brochure shows Florence chair in Ultima Peacock vinyl outer with Plum 4 way stretch VP cushions.