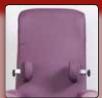

#### Size

One size chair:-

Seat width:-16 - 21" Overall chair width: 28"

#### Fabric options

Can be made in any Crib 5 stretch fabric to enhance pressure relieving propeties on all contact surfaces.

Outer vinyl/fabric to Crib 5 anti MRSA waterproof.

Brochure shows Florence chair in Ultima Peacock vinyl outer with Plum 4 way stretch VP cushions.