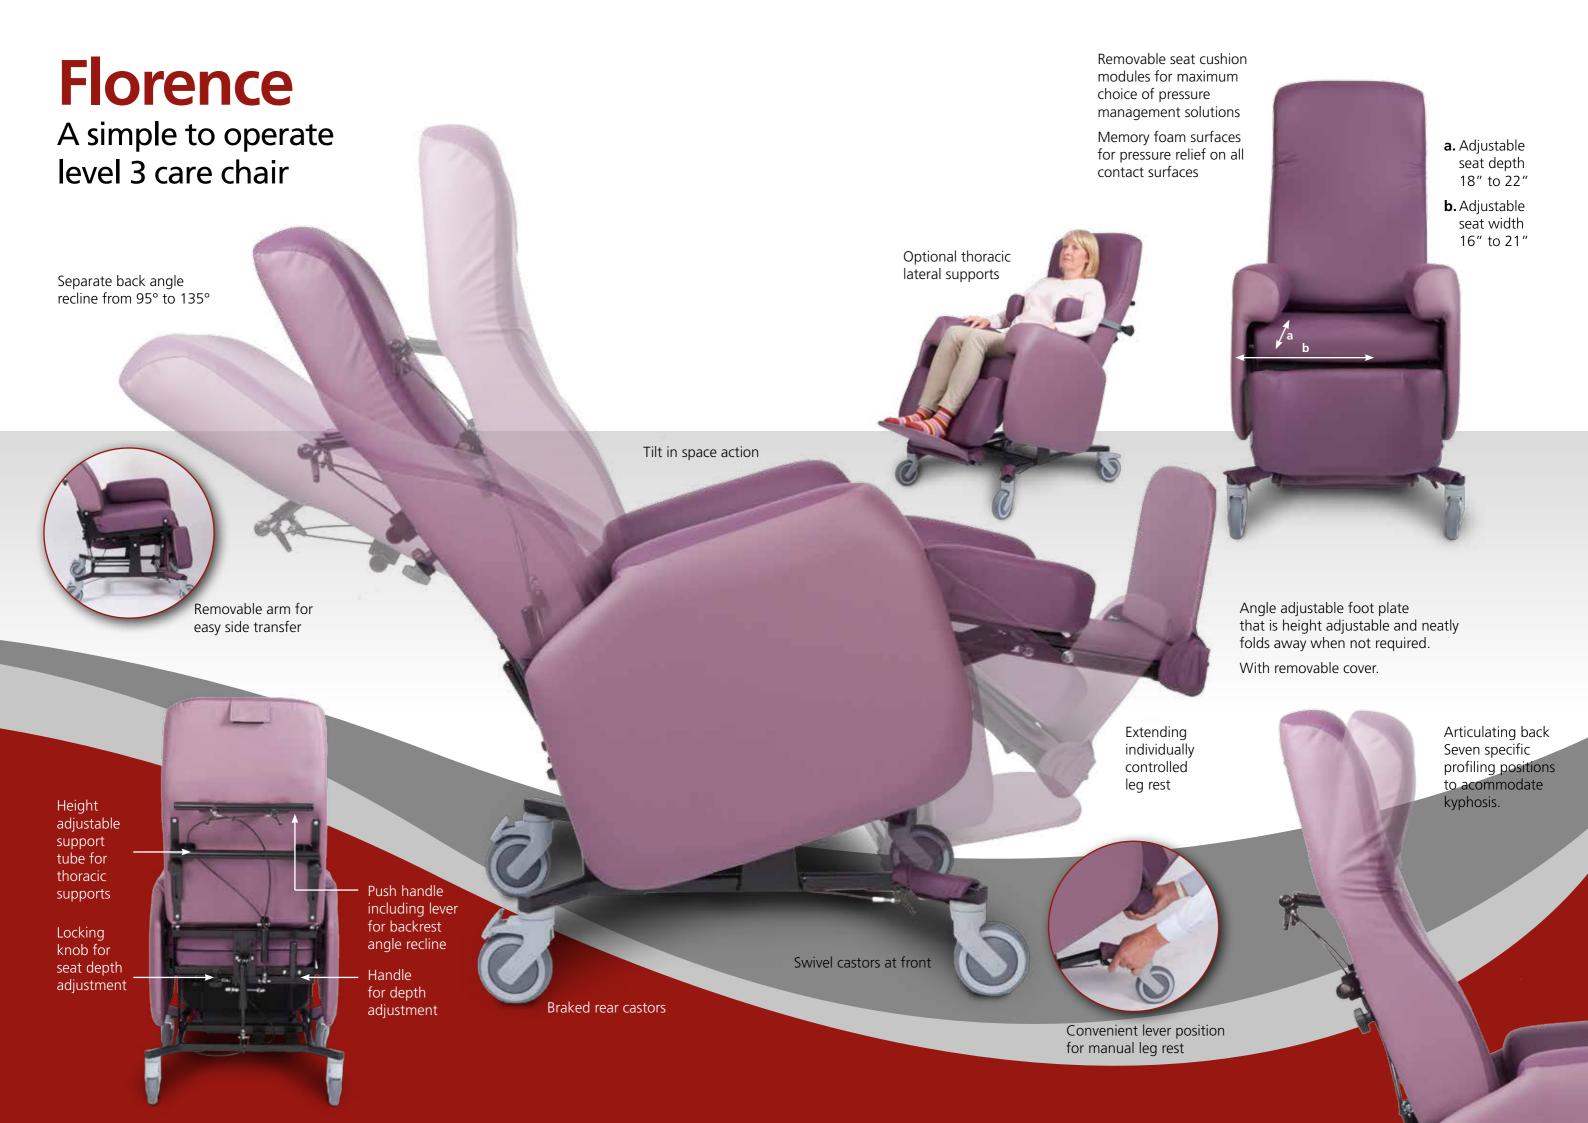

# A simple to operate level 3 care chair

# **Florence**

Designed to maximise comfort, improve postural support and give choice of pressure management.

**BRITISH DESIGN - BRITISH MANUFACTURE** 

#### Fabric options

Can be made in any Crib 5 stretch fabric to enhance pressure relieving propeties on all contact surfaces.

Outer vinyl/fabric to Crib 5 anti MRSA waterproof.

Brochure shows Florence chair in Ultima Peacock vinyl outer with Plum 4 way stretch VP cushions.