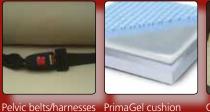

Other cushioning options can be used for complex positioning requirements

- **b.** Adjustable seat depth 18" to 22"
- c. Adjustable seat width 16" to 21"

Angle adjustable foot plate that is height adjustable and neatly folds away when not required.

## Cabaret optional extras

Soft head cushion

Leg rest channel cushion

Adjustable wings

Profile head cushion Head support

cushion

Lateral waterfall

cushion