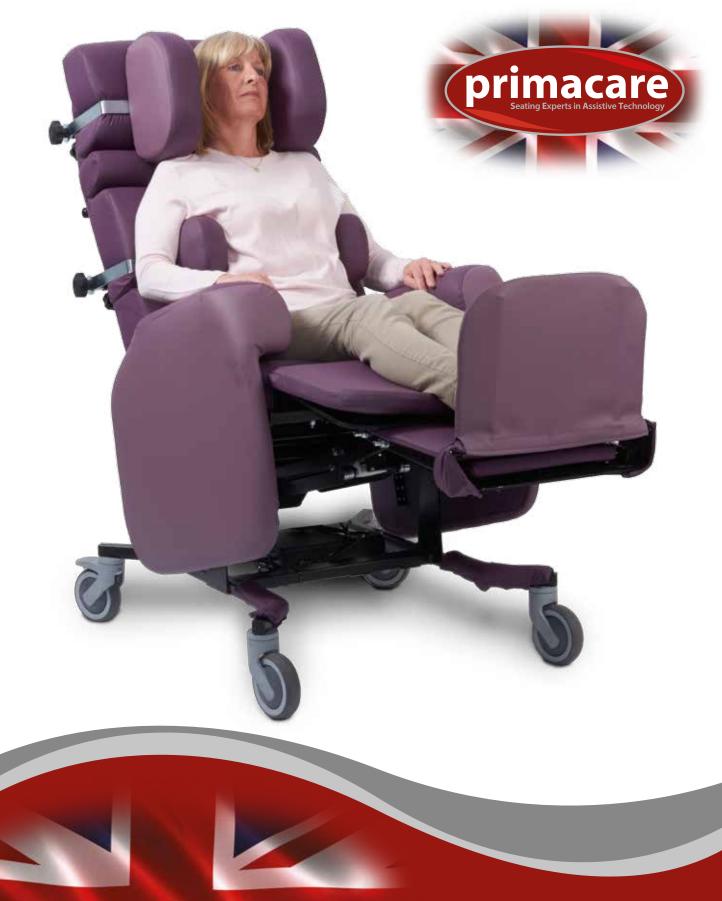

### All singing, all dancing multi-positional level 4 care chair

For those with complex needs, suitable for home, healthcare, nursing and residential environments.

## Multi-positional level 4 care chair Standard Features

Back rest recline angle, with interchangable seat and back cushions. Removable seat cushion modules for maximum pressure relief. Takes any cushion

Memory foam surfaces for pressure relief on all contact surfaces

Tilt in space action

Swivel castors at front

Height \_\_\_\_\_ adjustable support tubes for thoracic supports and wings

Locking knob for seat depth adjustment - Electric operation of leg rest and tilt in space by handset

Push handle including lever for backrest angle recline

Handle for depth adjustment

Battery back up as standard (30 cycles)

Braked rear castors

Articulating back Seven specific profiling positions to acommodate kyphosis.

Other cushioning options can be used for complex positioning requirements

- **b.** Adjustable seat depth 18" to 22"
- c. Adjustable seat width 16" to 21"

Angle adjustable foot plate that is height adjustable and neatly folds away when not required.

With removable cover.

Extending individually controlled leg rest

/ b