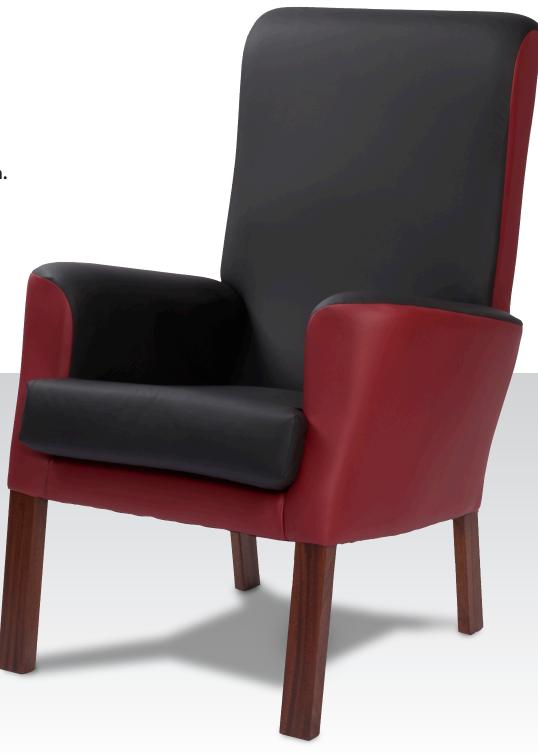

## Harmony High back

## Comfortable High Back chair with removable seat cushion.

The Harmony High Back chair has a separate removable seat cushion to enable the use of all 7 pressure management seating options supplied by Primacare.

Supplied in technical waterproof vinyls and with 4 way stretch fabric on all contact surfaces this can be a very comfortable chair.

The chair is available in 4 sizes and there are 2 choices of wood colour.