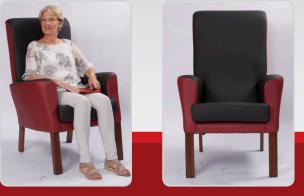

## Harmony High back

## Comfortable High Back chair with removable seat cushion.

The Harmony High Back chair has a separate removable seat cushion to enable the use of all 7 pressure management seating options supplied by Primacare.

Supplied in technical waterproof vinyls and with 4 way stretch fabric on all contact surfaces this can be a very comfortable chair.

The chair is available in 4 sizes and there are 2 choices of wood colour.