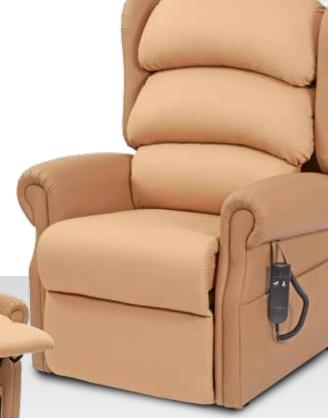

## **Contract EXPRESS**

The Contract Express chair is made with a technical vinyl Crib5 outer and Vapour Permeable 4-way stetch fabric on the seat and back cushions. The chair comes as standard with a removable seat system and visco medium risk pressure relief foam in the seat quilt.

• Made in Britain.

Removable quilt

- Hardwood frame.
- 20 stone (127kg) capacity metal action.
- 2 year warranty on actions, motors and frames.
- Emergency recovery batteries as standard.
- Full length side pocket and handset loop.
- Waterfall back cushions removable and re-positionable.