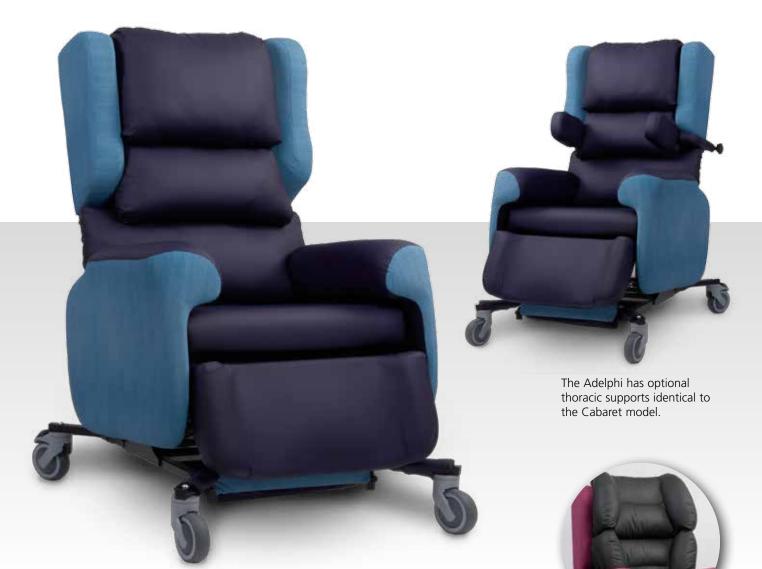

## Adelphi

The Adelphi chair is built on the popular Cabaret frame and uses a conventional winged back style with 3 fibre filled waterfall cushions.

The Adelphi has the same frame dimensions and functions of the Cabaret chair including adjustable seat width, seat depth and arm height. The chair can be ordered with manual or electric controls of the Tilt in Space function, Legrest and Back Angle Recline.

The Adelphi can be ordered with optional Butterfly Back.

tel: 01685 845900 info@primacare.co.uk www.primacare.co.uk Unit 26 Heads of the Valleys Ind. Estate, Rhymney , Tredegar NP22 5RL